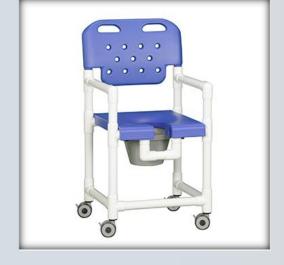

## **Product Description: Elite Shower Chair Commode**

| Technical Data    |         |
|-------------------|---------|
| Height:           | 39"     |
| Width:            | 21"     |
| Depth:            | 22"     |
| Weight:           | 30 lbs  |
| Seat Height:      | 20"     |
| Clearance:        | 17"     |
| Between the arms: | 17.25"  |
| Weight Capacity:  | 325 lbs |
| Ship Weight:      | 35 lbs  |
| Shipping Method:  | Parcel  |

## **Features:**

- 3" Never-Rust twin wheel casters, all locking
- Open-front seat for easy bathing care
- Snap-on seat for easy cleaning
- Integrated push handles for improved mobility
- Removable commode pail with lid

| BLOW   | MOLDED   |
|--------|----------|
| SEAT & | BACKREST |
|        |          |
| BLUE   | GRAY     |